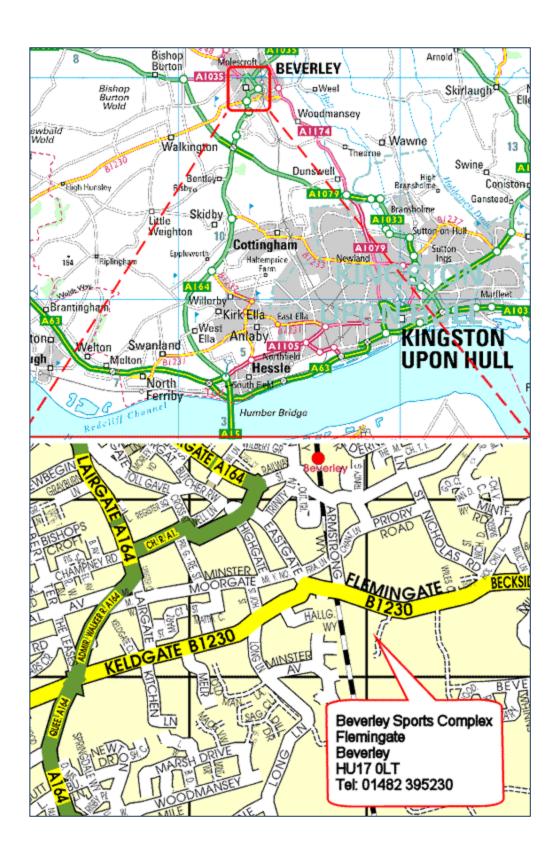

et.
- 28. Speeding tickets have no points value for Top Boy/Girl or Top Club trophies.
- 29. Admission for spectators will be £4.50 per session, £8.00 per day (OAPs/Children £4.50 per session, £5.00 per day).
- 30. Spectator tickets must be purchased in advance with entries. There will be NO entry by cash on the day. Please supply S.A.E. with entries. The Balcony will be cleared between sessions.
- 31. Programmes will be on sale at £2.00 each.
- 32. Refreshments may be obtained in the cafeteria but may not be taken on to the poolside.
- 33. A swim shop may be in operation throughout the gala.
- 34. Any point not covered by these rules will be at the discretion of the organisers and the promoter.



(affiliated to Yorkshire ASA and ASANER)

### Swim-along-a-Santa 2016



#### Location Map